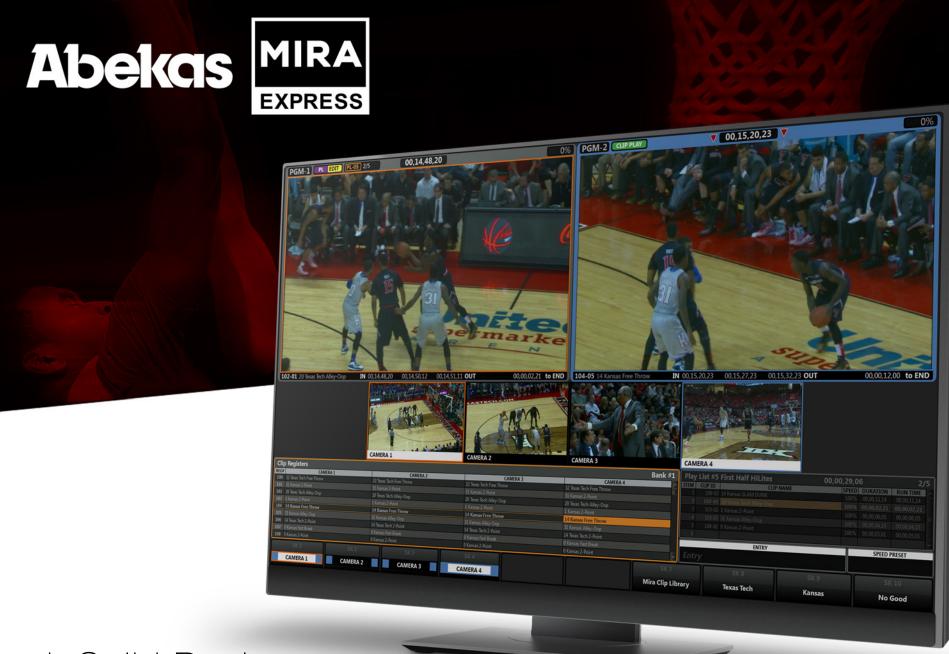

Mira Express is a fully-featured replay server that records video and audio from four cameras onto removable SSD media, with slow-motion replay from two PGM channels. In the heat of the action, replays are clipped off and playlists are built from the same industry-leading replay control surface and intuitive user interface of the premium Abekas Mira Replay system.

## Beauty in Simplicity.

Mira replay systems are designed for demanding productions where reliability and responsiveness cannot be compromised—Mira Express is no exception. With the combination of the Mira Control Surface and Mira Replay user interface, you can quickly create and save clips, search the clip library, manage highlights playlists, and take live replays to air. Mira Control Surface permits you to smoothly control slow-motion play speed on-air; reverse playback instantly and revert back to the original play direction—all with the push of a button.

## **Every Single Feature You Need.**

Mira Express comes equipped with a superb set of primary features for a fully-realized live replay workflow:

- 4-IN/2-OUT channel configuration
- PGM+PGM and PVW+PGM playout channels operations
- Variable-speed slow motion replay
- Integrated Media File Import and Export tools
- · Clips and Playlist media file export into multiple destinations at any time
- 1080i, 720p and SD video formats using DVCProHD video codec
- 8-track AES and Embedded Audio I/O
- · Built-in input/output Audio Router
- Built-in control over external Video Routers
- · Built-in count-down display on HD-SDI output
- Two removable SSD drives: one for replay clips; the other for "evergreen" clips
- Dual-redundant, hot-swap power supplies
- DashBoard and Mira Ethernet API freely available to program custom control interfaces
- Robust, compact 2RU server chassis